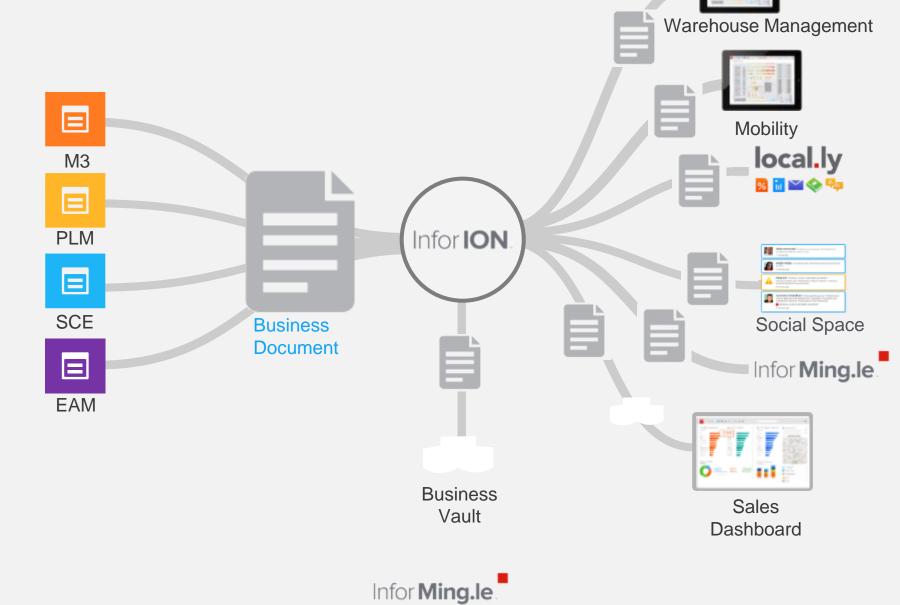

## Infor ION – slide 7

- ✓ ION Intelligent Open Network
- ✓ Infor ION is the component of Infor OS that manage integrations

#### Common Technology Platform Infor 10x Micro-vertical Suites | 3<sup>rd</sup> Party Apps | On Premise and Cloud

Architecture of the Internet ION

- Publish and subscribe
- Loosely coupled integration makes apps upgrade-proof
- Workflow, alerts, and master data management
- XML document based integration
- Oagis and Internet standards
- Real time repository