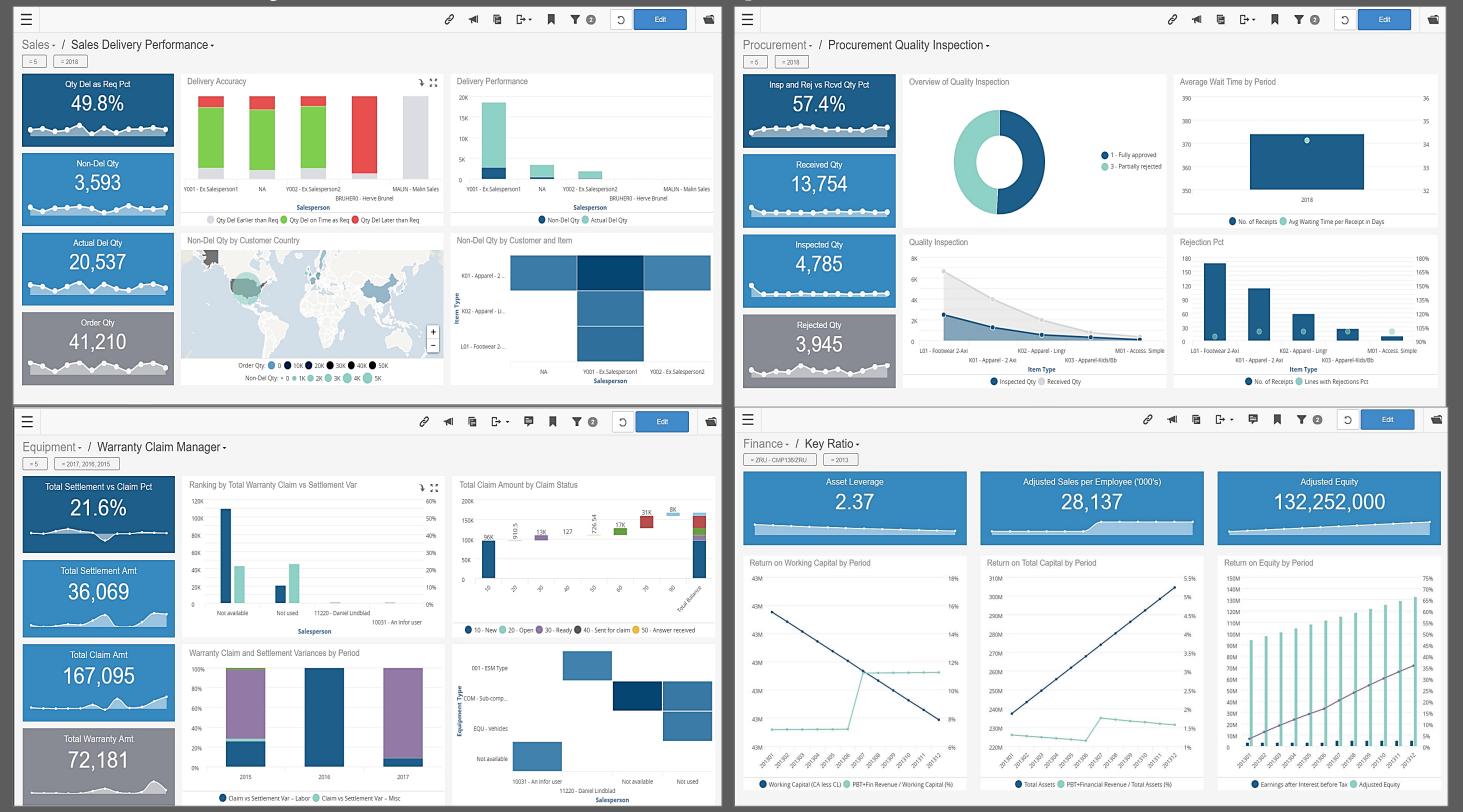

## M3 Analytics / Birst Example Dashboards

## M3 Analytics – slides 9 and 10

- ✓ BI solutions for M3 industry
- ✓ M3 Analytics is a pre-built out of the box set of kpi's, reports and dashboards ready to be used.
- ✓ Customer can improve / add more.