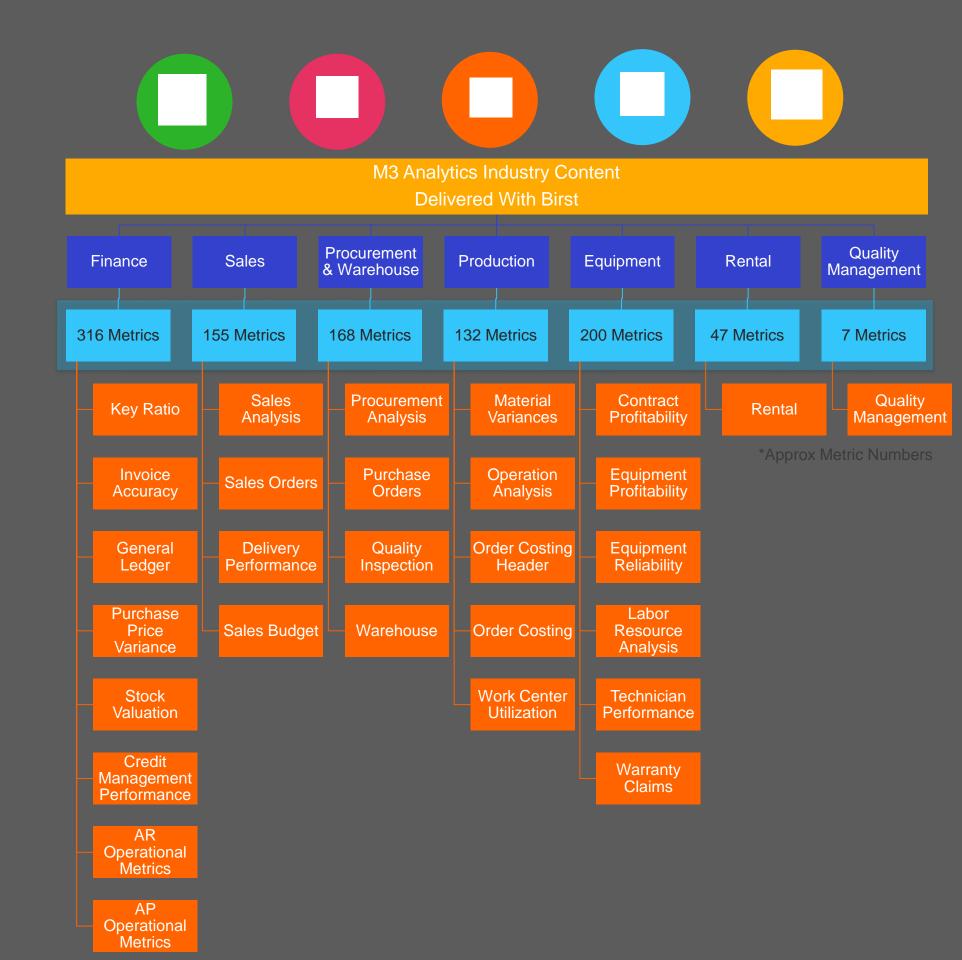

## M3 Analytics v12

Industry Content "Out Of The Box"

Project Accelerator Concept

Leading-Edge BI Platform

## M3 Analytics – slides 9 and 10

- ✓ BI solutions for M3 industry
- ✓ M3 Analytics is a pre-built out of the box set of kpi's, reports and dashboards ready to be used.
- ✓ Customer can improve / add more.