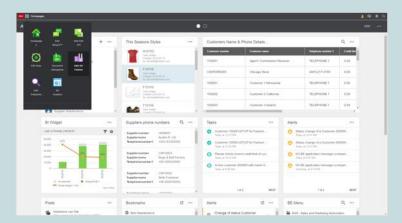

#### Actionable information with InforOS and M3 – slide 8

In the homepages we can mix information from different sources:

- ✓ M3 (widgets, rule based menu)
- ✓ Documents
- ✓ BI (dashboards)
- ✓ ION (workflows, Alerts, tasks)
- ✓ Social (Posts, Chat)