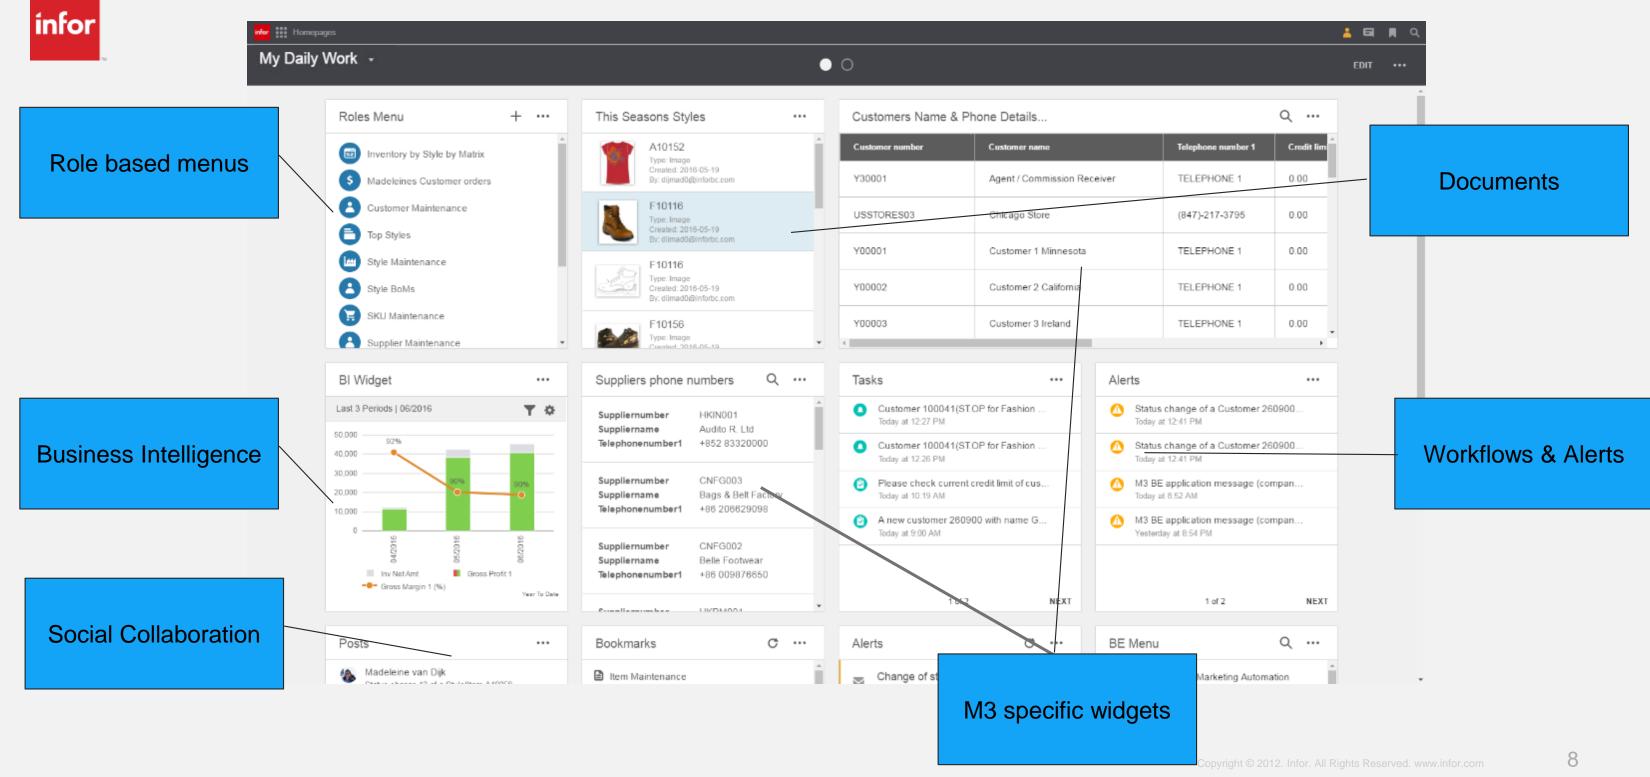

#### Actionable information with InforOS and M3 – slide 8

In the homepages we can mix information from different sources:

- ✓ M3 (widgets, rule based menu)
- ✓ Documents
- ✓ BI (dashboards)
- ✓ ION (workflows, Alerts, tasks)
- ✓ Social (Posts, Chat)